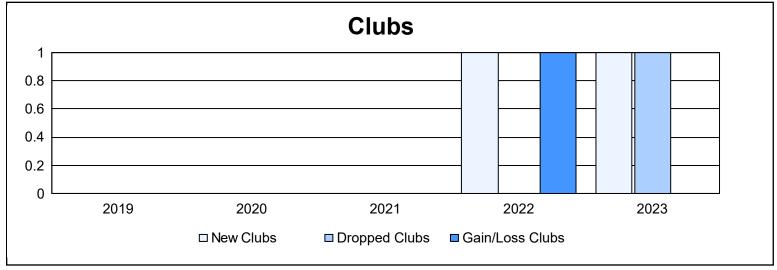

District 19 N As of June 2023 Cumulative

| Year      | New<br>Clubs | Dropped<br>Clubs | Gain/<br>Loss<br>Clubs | New<br>Members | Charter<br>Members | Reinstate<br>Members | Transfer<br>Members | Total<br>Member<br>Added | Total<br>Members<br>Dropped | Gain/<br>Loss<br>Members |
|-----------|--------------|------------------|------------------------|----------------|--------------------|----------------------|---------------------|--------------------------|-----------------------------|--------------------------|
| 2018-2019 | 0            | 0                | 0                      | 240            | 1                  | 42                   | 11                  | 294                      | 384                         | -90                      |
| 2019-2020 | 0            | 0                | 0                      | 164            | 3                  | 12                   | 24                  | 203                      | 322                         | -119                     |
| 2020-2021 | 0            | 0                | 0                      | 178            | 0                  | 26                   | 22                  | 226                      | 310                         | -84                      |
| 2021-2022 | 1            | 0                | 1                      | 305            | 25                 | 11                   | 36                  | 377                      | 336                         | 41                       |
| 2022-2023 | 1            | 1                | 0                      | 227            | 20                 | 11                   | 24                  | 282                      | 372                         | -90                      |
| Average   | 0            | 0                | 0                      | 223            | 10                 | 20                   | 23                  | 276                      | 345                         | -68                      |