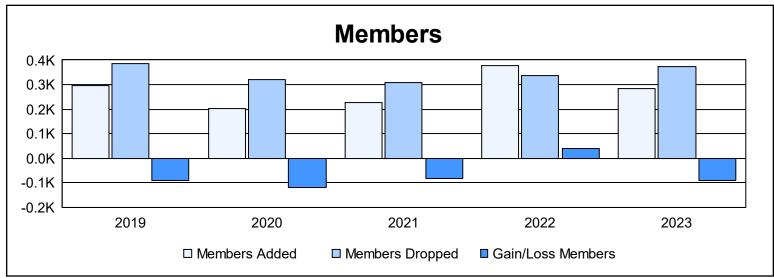

District 19 N As of June 2023 Cumulative

| Year      | New<br>Clubs | Dropped<br>Clubs | Gain/<br>Loss<br>Clubs | New<br>Members | Charter<br>Members | Reinstate<br>Members | Transfer<br>Members | Total<br>Member<br>Added | Total<br>Members<br>Dropped | Gain/<br>Loss<br>Members |
|-----------|--------------|------------------|------------------------|----------------|--------------------|----------------------|---------------------|--------------------------|-----------------------------|--------------------------|
| 2018-2019 | 0            | 0                | 0                      | 240            | 1                  | 42                   | 11                  | 294                      | 384                         | -90                      |
| 2019-2020 | 0            | 0                | 0                      | 164            | 3                  | 12                   | 24                  | 203                      | 322                         | -119                     |
| 2020-2021 | 0            | 0                | 0                      | 178            | 0                  | 26                   | 22                  | 226                      | 310                         | -84                      |
| 2021-2022 | 1            | 0                | 1                      | 305            | 25                 | 11                   | 36                  | 377                      | 336                         | 41                       |
| 2022-2023 | 1            | 1                | 0                      | 227            | 20                 | 11                   | 24                  | 282                      | 372                         | -90                      |
| Average   | 0            | 0                | 0                      | 223            | 10                 | 20                   | 23                  | 276                      | 345                         | -68                      |